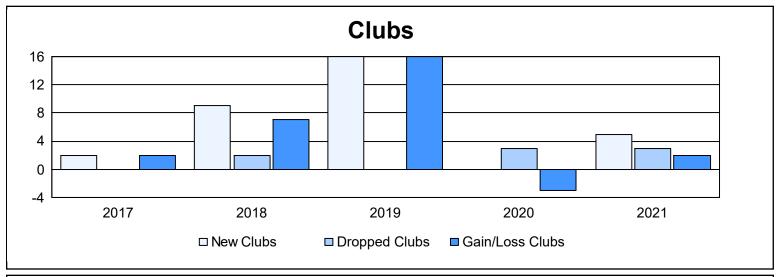

District 3232F2 As of June 2021 Cumulative

| Year      | New<br>Clubs | Dropped<br>Clubs | Gain/<br>Loss<br>Clubs | New<br>Members | Charter<br>Members | Reinstate<br>Members | Transfer<br>Members | Total<br>Member<br>Added | Total<br>Members<br>Dropped | Gain/<br>Loss<br>Members |
|-----------|--------------|------------------|------------------------|----------------|--------------------|----------------------|---------------------|--------------------------|-----------------------------|--------------------------|
| 2016-2017 | 2            | 0                | 2                      | 333            | 43                 | 37                   | 5                   | 418                      | 280                         | 138                      |
| 2017-2018 | 9            | 2                | 7                      | 398            | 306                | 13                   | 6                   | 723                      | 334                         | 389                      |
| 2018-2019 | 16           | 0                | 16                     | 597            | 399                | 25                   | 5                   | 1,026                    | 389                         | 637                      |
| 2019-2020 | 0            | 3                | -3                     | 161            | 35                 | 118                  | 8                   | 322                      | 879                         | -557                     |
| 2020-2021 | 5            | 3                | 2                      | 267            | 123                | 10                   | 0                   | 400                      | 422                         | -22                      |
| Average   | 6            | 2                | 5                      | 351            | 181                | 41                   | 5                   | 578                      | 461                         | 117                      |